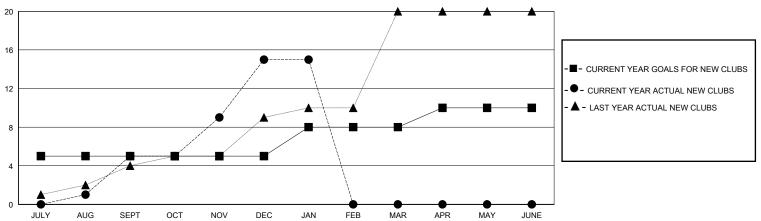

## District 315A1

GMT: LOCATION REP OF BANGLADESH GMT CA

| O             |               |             | ,             |                       |                       |                         | 0.000                                              |  |
|---------------|---------------|-------------|---------------|-----------------------|-----------------------|-------------------------|----------------------------------------------------|--|
|               | Club          | s           |               | Members               |                       |                         |                                                    |  |
|               | RESULTS FOR   | R 2023-2024 |               | RESULTS FOR 2023-2024 |                       |                         |                                                    |  |
| QUARTER       | NEW CLUB GOAL | NEW CLUBS   | DROPPED CLUBS | QUARTER MEMB          | ER GROWTH NET<br>GOAL | MEMBER GROWTH<br>ACTUAL | DROPPED<br>MEMBERS ACTUAL<br>(including transfers) |  |
| JULY/AUG/SEPT | 5             | 5           | 0             | JULY/AUG/SEPT         | 200                   | 415                     | 350                                                |  |
| OCT/NOV/DEC   | 0             | 10          | 2             | OCT/NOV/DEC           | 100                   | 715                     | 382                                                |  |
| JAN/FEB/MAR   | 3             | 0           | 1             | JAN/FEB/MAR           | 200                   | 186                     | 354                                                |  |
| APR/MAY/JUNE  | 2             | 0           | 0             | APR/MAY/JUNE          | 100                   | 0                       | 0                                                  |  |