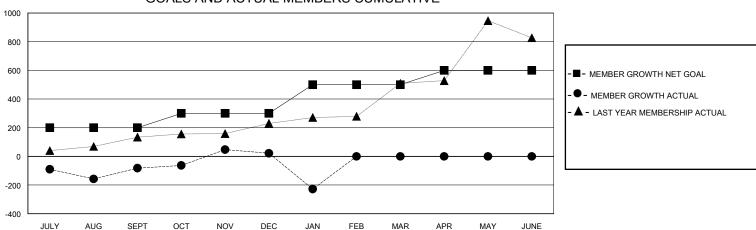

## District 315A1

GMT: LOCATION REP OF BANGLADESH GMT CA

| O             |               |             | ,             |                       |                       |                         | 0.000                                              |  |
|---------------|---------------|-------------|---------------|-----------------------|-----------------------|-------------------------|----------------------------------------------------|--|
|               | Club          | s           |               | Members               |                       |                         |                                                    |  |
|               | RESULTS FOR   | R 2023-2024 |               | RESULTS FOR 2023-2024 |                       |                         |                                                    |  |
| QUARTER       | NEW CLUB GOAL | NEW CLUBS   | DROPPED CLUBS | QUARTER MEMB          | ER GROWTH NET<br>GOAL | MEMBER GROWTH<br>ACTUAL | DROPPED<br>MEMBERS ACTUAL<br>(including transfers) |  |
| JULY/AUG/SEPT | 5             | 5           | 0             | JULY/AUG/SEPT         | 200                   | 415                     | 350                                                |  |
| OCT/NOV/DEC   | 0             | 10          | 2             | OCT/NOV/DEC           | 100                   | 715                     | 382                                                |  |
| JAN/FEB/MAR   | 3             | 0           | 1             | JAN/FEB/MAR           | 200                   | 186                     | 354                                                |  |
| APR/MAY/JUNE  | 2             | 0           | 0             | APR/MAY/JUNE          | 100                   | 0                       | 0                                                  |  |

## GOALS AND ACTUAL MEMBERS CUMULATIVE

| DROPPED CLUBS: 3 |       | 52 CLUBS OF 173 ADDED 1 OR MORE | GENDER DISTRIBUTION             |                |      |
|------------------|-------|---------------------------------|---------------------------------|----------------|------|
|                  |       | NEW MEMBERS                     | MALE                            | 3,309 (77.26%) |      |
|                  |       |                                 | FEMALE                          | 974 (22.74%)   |      |
| DROPPED MEMBERS  |       |                                 |                                 |                |      |
| DECEASED         | 1     | CLICK HERE FOR CUMULATIVE       | TOTAL FAMILY UNIT MEMBERS       |                | 578  |
| CLUB CANCELLED   | 137   | MEMBERSHIP DATA                 |                                 |                | 0.50 |
| OTHER 948        |       |                                 | FAMILY MEMBERS PAYING HALF DUES |                | 350  |
| TOTAL            | 1,086 |                                 |                                 |                | ľ    |